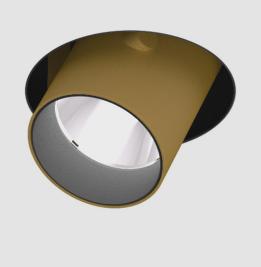

## **IMAGINE ROUND TRIMLESS**

### A35389-

| base number | Color<br>Temperature | Finishes<br>(Diamond) | Finishes<br>(Triangle) | Finishes<br>(Circle) | Reflector<br>Options | - |
|-------------|----------------------|-----------------------|------------------------|----------------------|----------------------|---|
|             |                      |                       |                        |                      |                      |   |