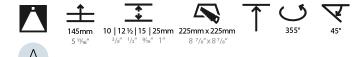

### A35389-

| base number | Color<br>Temperature | Finishes<br>(Diamond) | Finishes<br>(Triangle) | Finishes<br>(Circle) | Reflector<br>Options | - |
|-------------|----------------------|-----------------------|------------------------|----------------------|----------------------|---|
|             |                      |                       |                        |                      |                      |   |