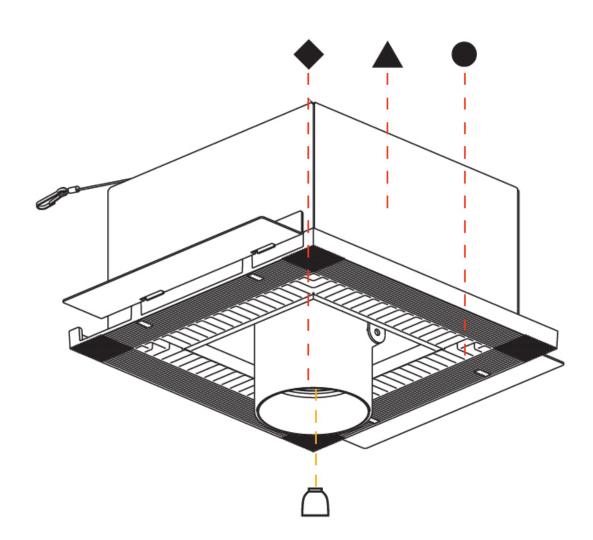

### A35389-

| base number | Color<br>Temperature | Finishes<br>(Diamond) | Finishes<br>(Triangle) | Finishes<br>(Circle) | Reflector<br>Options | - |
|-------------|----------------------|-----------------------|------------------------|----------------------|----------------------|---|
|             |                      |                       |                        |                      |                      |   |