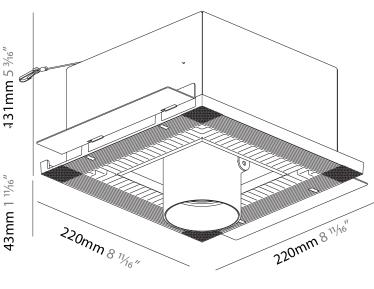

### A35389-

| base number | Color<br>Temperature | Finishes<br>(Diamond) | Finishes<br>(Triangle) | Finishes<br>(Circle) | Reflector<br>Options | - |
|-------------|----------------------|-----------------------|------------------------|----------------------|----------------------|---|
|             |                      |                       |                        |                      |                      |   |