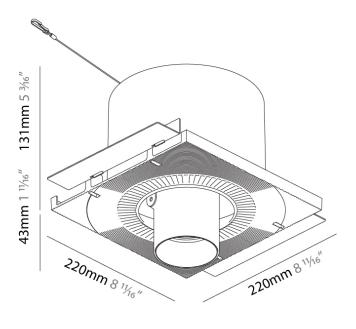

### A35389-

| base number | Color<br>Temperature | Finishes<br>(Diamond) | Finishes<br>(Triangle) | Finishes<br>(Circle) | Reflector<br>Options | - |
|-------------|----------------------|-----------------------|------------------------|----------------------|----------------------|---|
|             |                      |                       |                        |                      |                      |   |

1. To build a product code in our configurator select the specify button on the base model # product page

2. To build a manual product code on this datasheet choose from the options listed below in blue font and add the suffix to the base model #