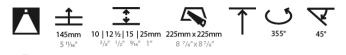

### A35389-

| base number | Color<br>Temperature | Finishes<br>(Diamond) | Finishes<br>(Triangle) | Finishes<br>(Circle) | Reflector<br>Options | - |
|-------------|----------------------|-----------------------|------------------------|----------------------|----------------------|---|
|             |                      |                       |                        |                      |                      |   |

1. To build a product code in our configurator select the specify button on the base model # product page

2. To build a manual product code on this datasheet choose from the options listed below in blue font and add the suffix to the base model #